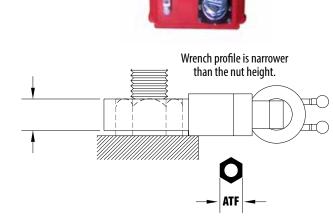

| Model  | Color  | Maximum Torque        |                 | Range of Bolt Sizes |         | Range of<br>Nut Sizes - ATF |         | Radial Clearance |     |
|--------|--------|-----------------------|-----------------|---------------------|---------|-----------------------------|---------|------------------|-----|
|        |        | Ft. Lb. @<br>5500 PSI | Nm @<br>380 Bar | ln                  | ММ      | ln                          | ММ      | ln               | ММ  |
| 150-4  | Orange | 3,240                 | 4,406           | 3/4 - 1-1/4         | 19-32   | 1-1/4 - 2                   | 32-51   | 9                | 228 |
| 200-6  | Yellow | 8,640                 | 11,710          | 1-3/8 - 2           | 33-52   | 2-3/16 - 3-1/8              | 55-80   | 11               | 280 |
| 250-9  | Green  | 20,250                | 27,450          | 1-7/8 - 3           | 48-85   | 2-5/16 - 4-5/8              | 75-120  | 14               | 365 |
| 325-12 | Blue   | 41,840                | 56,730          | 2-3/4 - 3-1/2       | 70-89   | 4-1/2 - 5-3/8               | 110-135 | 20               | 500 |
| 325-18 | Black  | 68,440                | 92,790          | 3-1/2 - 4 1/4       | 89-108  | 5-3/8 - 6-1/2               | 135-165 | 25               | 685 |
| 400-24 | Black  | 138,230               | 187,410         | 4 - 5 1/4           | 102-133 | 6-1/8 - 8                   | 135-210 | 30               | 762 |