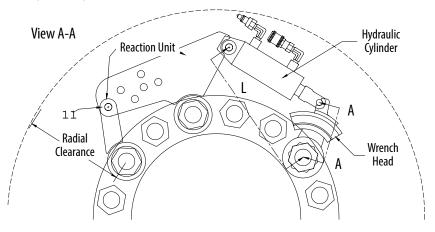

## **EXAMPLE SET:**

Standard wrench sizes for model 200-6:

2-3/16" - 2-3/8" - 2-9/16"

2-3/4" - 2-15/16" - 3-1/8"

Each size includes a wrench head and reaction unit. All wrenches in this series use the 200-6 hydraulic cylinder.

| Model  | Color  | Maximum Torque        |                 | Range of Bolt Sizes |         | Range of<br>Nut Sizes - ATF |         | Radial Clearance |     |
|--------|--------|-----------------------|-----------------|---------------------|---------|-----------------------------|---------|------------------|-----|
|        |        | Ft. Lb. @<br>5500 PSI | Nm @<br>380 Bar | ln                  | ММ      | ln                          | ММ      | ln               | ММ  |
| 150-4  | Orange | 3,240                 | 4,406           | 3/4 - 1-1/4         | 19-32   | 1-1/4 - 2                   | 32-51   | 9                | 228 |
| 200-6  | Yellow | 8,640                 | 11,710          | 1-3/8 - 2           | 33-52   | 2-3/16 - 3-1/8              | 55-80   | 11               | 280 |
| 250-9  | Green  | 20,250                | 27,450          | 1-7/8 - 3           | 48-85   | 2-5/16 - 4-5/8              | 75-120  | 14               | 365 |
| 325-12 | Blue   | 41,840                | 56,730          | 2-3/4 - 3-1/2       | 70-89   | 4-1/2 - 5-3/8               | 110-135 | 20               | 500 |
| 325-18 | Black  | 68,440                | 92,790          | 3-1/2 - 4 1/4       | 89-108  | 5-3/8 - 6-1/2               | 135-165 | 25               | 685 |
| 400-24 | Black  | 138,230               | 187,410         | 4 - 5 1/4           | 102-133 | 6-1/8 - 8                   | 135-210 | 30               | 762 |