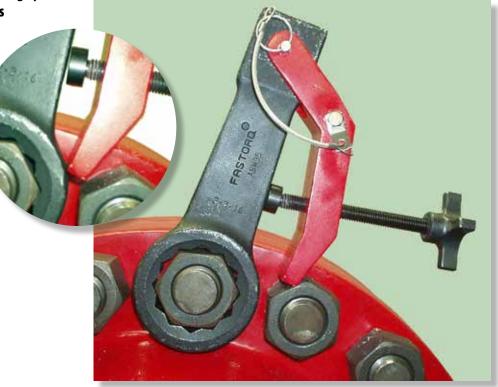

## FastBAK Back-up System

- Back-up and quick release reaction arm for hammer wrenches
- For use with hammer wrenches from 1-1/16" to 3-1/8" or 30mm to 80mm
- Other sizes can be quoted on request

LEADING PROVIDER OF BOLT LOADING & REMOVAL SOLUTIONS

## FastBAK Back-up System

## FB200–Set FastBAK Universal Back-up Set Fast–Easy–Safe

- Back-up and Release for Torquing Applications
- Designed for use with FASTORQ<sup>®</sup> Bolting System's 12-Point Straight Hammer Wrenches

A full FastBAK set includes:

- Quick Release Reaction Arm
- Quick Adjustment Jack
- Twelve Hammer Wrenches for the following nut sizes:

| Nut Sizes   1-1/16"   1-1/4"   1-7/16"   1-5/8"   1-13/16"   2"   2-3/16"   2-3/8"   2-9/16"   2-3/4"   2-15/16"   3-1/8" |           |
|---------------------------------------------------------------------------------------------------------------------------|-----------|
| 1-1/4"   1-7/16"   1-5/8"   1-13/16"   2"   2-3/16"   2-3/8"   2-9/16"   2-3/4"   2-15/16"                                | Nut Sizes |
| 1-7/16"   1-5/8"   1-13/16"   2"   2-3/16"   2-3/8"   2-9/16"   2-3/4"   2-15/16"                                         | 1-1/16″   |
| 1-5/8"   1-13/16"   2"   2-3/16"   2-3/8"   2-9/16"   2-3/4"   2-15/16"                                                   | 1-1/4″    |
| 1-13/16"<br>2"<br>2-3/16"<br>2-3/8"<br>2-9/16"<br>2-3/4"<br>2-15/16"                                                      | 1-7/16″   |
| 2"<br>2-3/16"<br>2-3/8"<br>2-9/16"<br>2-3/4"<br>2-15/16"                                                                  | 1-5/8″    |
| 2-3/16"<br>2-3/8"<br>2-9/16"<br>2-3/4"<br>2-15/16"                                                                        | 1-13/16″  |
| 2-3/8″<br>2-9/16″<br>2-3/4″<br>2-15/16″                                                                                   | 2″        |
| 2-9/16"<br>2-3/4"<br>2-15/16"                                                                                             | 2-3/16″   |
| <mark>2-3/4″</mark><br>2-15/16″                                                                                           | 2-3/8″    |
| 2-15/16″                                                                                                                  | 2-9/16″   |
|                                                                                                                           | 2-3/4″    |
| 3-1/8″                                                                                                                    | 2-15/16"  |
|                                                                                                                           | 3-1/8″    |