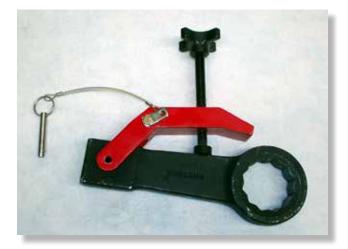

## FastBAK Back-up System

- Back-up and quick release reaction arm for hammer wrenches
- For use with hammer wrenches from 1-1/16" to 3-1/8" or 30mm to 80mm
- Other sizes can be quoted on request

LEADING PROVIDER OF BOLT LOADING & REMOVAL SOLUTIONS

## FastBAK Back-up System

## FB200–Set FastBAK Universal Back-up Set Fast–Easy–Safe

- Back-up and Release for Torquing Applications
- Designed for use with FASTORQ<sup>®</sup> Bolting System's 12-Point Straight Hammer Wrenches

A full FastBAK set includes:

- Quick Release Reaction Arm
- Quick Adjustment Jack
- Twelve Hammer Wrenches for the following nut sizes:

| Nut Sizes   1-1/16"   1-1/4"   1-7/16"   1-5/8"   1-13/16"   2"   2-3/16"   2-3/8"   2-9/16"   2-3/4"   2-15/16"   3-1/8" |           |
|---------------------------------------------------------------------------------------------------------------------------|-----------|
| 1-1/4"   1-7/16"   1-5/8"   1-13/16"   2"   2-3/16"   2-3/8"   2-9/16"   2-3/4"   2-15/16"                                | Nut Sizes |
| 1-7/16"   1-5/8"   1-13/16"   2"   2-3/16"   2-3/8"   2-9/16"   2-3/4"   2-15/16"                                         | 1-1/16″   |
| 1-5/8"   1-13/16"   2"   2-3/16"   2-3/8"   2-9/16"   2-3/4"   2-15/16"                                                   | 1-1/4″    |
| 1-13/16"<br>2"<br>2-3/16"<br>2-3/8"<br>2-9/16"<br>2-3/4"<br>2-15/16"                                                      | 1-7/16″   |
| 2"<br>2-3/16"<br>2-3/8"<br>2-9/16"<br>2-3/4"<br>2-15/16"                                                                  | 1-5/8″    |
| 2-3/16"<br>2-3/8"<br>2-9/16"<br>2-3/4"<br>2-15/16"                                                                        | 1-13/16″  |
| 2-3/8″<br>2-9/16″<br>2-3/4″<br>2-15/16″                                                                                   | 2″        |
| 2-9/16"<br>2-3/4"<br>2-15/16"                                                                                             | 2-3/16″   |
| <mark>2-3/4″</mark><br>2-15/16″                                                                                           | 2-3/8″    |
| 2-15/16″                                                                                                                  | 2-9/16″   |
|                                                                                                                           | 2-3/4″    |
| 3-1/8″                                                                                                                    | 2-15/16"  |
|                                                                                                                           | 3-1/8″    |