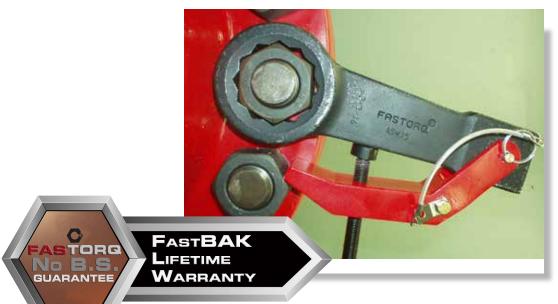

## FastBAK Back-up System

- Back-up and quick release reaction arm for hammer wrenches
- For use with hammer wrenches from 1-1/16" to 3-1/8" or 30mm to 80mm
- Other sizes can be quoted on request

LEADING PROVIDER OF BOLT LOADING & REMOVAL SOLUTIONS

## FastBAK Back-up System

## FB200–Set FastBAK Universal Back-up Set Fast–Easy–Safe

- Back-up and Release for Torquing Applications
- Designed for use with FASTORQ<sup>®</sup> Bolting System's 12-Point Straight Hammer Wrenches

A full FastBAK set includes:

- Quick Release Reaction Arm
- Quick Adjustment Jack
- Twelve Hammer Wrenches for the following nut sizes:

| Nut Sizes   1-1/16"   1-1/4"   1-7/16"   1-5/8"   1-13/16"   2"   2-3/16"   2-3/8"   2-9/16"   2-3/4"   2-15/16"   3-1/8" |           |
|---------------------------------------------------------------------------------------------------------------------------|-----------|
| 1-1/4"   1-7/16"   1-5/8"   1-13/16"   2"   2-3/16"   2-3/8"   2-9/16"   2-3/4"   2-15/16"                                | Nut Sizes |
| 1-7/16"   1-5/8"   1-13/16"   2"   2-3/16"   2-3/8"   2-9/16"   2-3/4"   2-15/16"                                         | 1-1/16″   |
| 1-5/8"   1-13/16"   2"   2-3/16"   2-3/8"   2-9/16"   2-3/4"   2-15/16"                                                   | 1-1/4″    |
| 1-13/16"<br>2"<br>2-3/16"<br>2-3/8"<br>2-9/16"<br>2-3/4"<br>2-15/16"                                                      | 1-7/16″   |
| 2"<br>2-3/16"<br>2-3/8"<br>2-9/16"<br>2-3/4"<br>2-15/16"                                                                  | 1-5/8″    |
| 2-3/16"<br>2-3/8"<br>2-9/16"<br>2-3/4"<br>2-15/16"                                                                        | 1-13/16″  |
| 2-3/8″<br>2-9/16″<br>2-3/4″<br>2-15/16″                                                                                   | 2″        |
| 2-9/16"<br>2-3/4"<br>2-15/16"                                                                                             | 2-3/16″   |
| <mark>2-3/4″</mark><br>2-15/16″                                                                                           | 2-3/8″    |
| 2-15/16″                                                                                                                  | 2-9/16″   |
|                                                                                                                           | 2-3/4″    |
| 3-1/8″                                                                                                                    | 2-15/16"  |
|                                                                                                                           | 3-1/8″    |