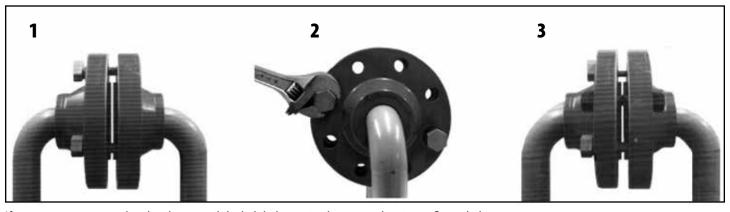

## Flange Alignment Tool

No Need for Hammering & Prying Line Up Flange Bolt Holes SAFE • FAST • EFFECTIVE

Simply find a bolt hole that is aligned enough for the tapere d shaft to fit through and turn.

If necessary, use a second tool and turn until the bolt holes are in alignment, then insert flange bolts.