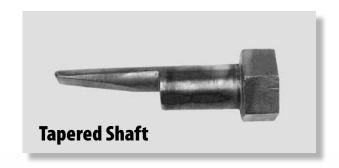

## Flange Alignment Tool

- End hammering and prying
- Improved safety, productivity and accuracy
- Tapered shaft
- · Durable craftsmanship
- Available individually or in sets

LEADING PROVIDER OF BOLT LOADING & REMOVAL SOLUTIONS