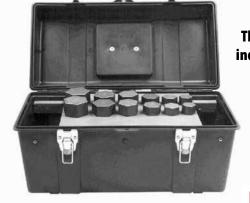

The FASTORQ Flange Alignment Tool is sold individually, or in a set that is packaged in a durable toolbox with custom insert.