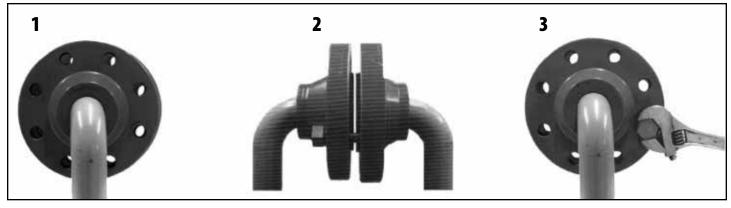

## Flange Alignment Tool

No Need for Hammering & Prying Line Up Flange Bolt Holes SAFE • FAST • EFFECTIVE

Simply find a bolt hole that is aligned enough for the tapere d shaft to fit through and turn.

If necessary, use a second tool and turn until the bolt holes are in alignment, then insert flange bolts.