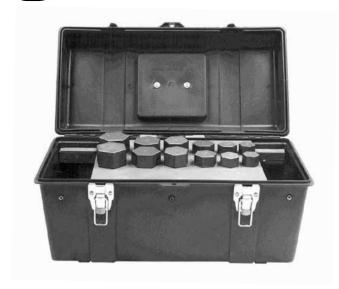

The FASTORQ Flange Alignment Tool is sold individually, or in a set that is packaged in a durable toolbox with custom insert.