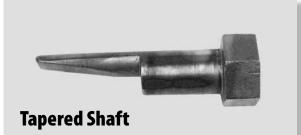

## Flange Alignment Tool

- End hammering and prying
- Improved safety, productivity and accuracy
- Tapered shaft
- Durable craftsmanship
- Available individually or in sets

LEADING PROVIDER OF BOLT LOADING & REMOVAL SOLUTIONS