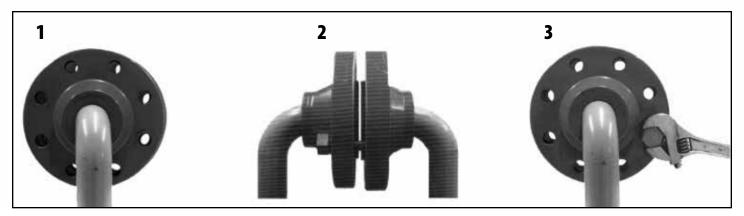

## Flange Alignment Tool

No Need for Hammering & Prying Line Up Flange Bolt Holes SAFE • FAST • EFFECTIVE

Simply find a bolt hole that is aligned enough for the tapere d shaft to fit through and turn.

If necessary, use a second tool and turn until the bolt holes are in alignment, then insert flange bolts.