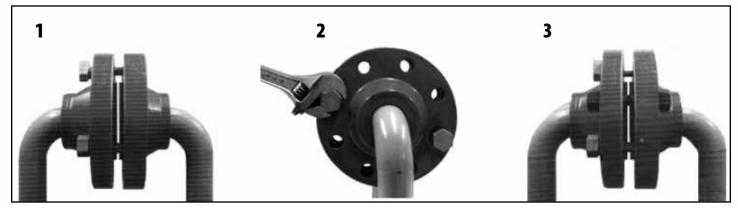

## Flange Alignment Tool

No Need for Hammering & Prying Line Up Flange Bolt Holes SAFE • FAST • EFFECTIVE

Simply find a bolt hole that is aligned enough for the tapere d shaft to fit through and turn.

If necessary, use a second tool and turn until the bolt holes are in alignment, then insert flange bolts.