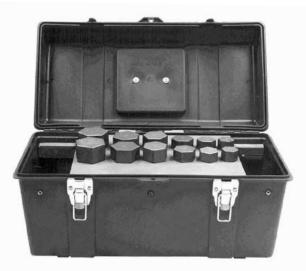

## Flange Alignment Tool

- End hammering and prying
- Improved safety, productivity and accuracy
- Tapered shaft
- Durable craftsmanship
- Available individually or in sets

LEADING PROVIDER OF BOLT LOADING & REMOVAL SOLUTIONS