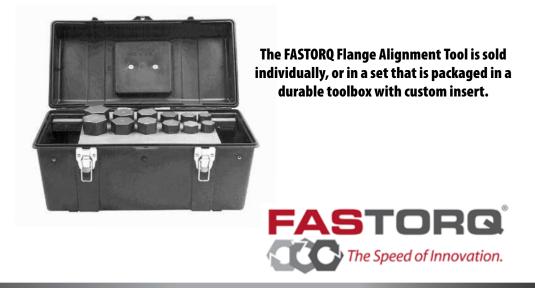

## Flange Alignment Tool

- End hammering and prying
- Improved safety, productivity and accuracy
- Tapered shaft
- Durable craftsmanship
- Available individually or in sets

LEADING PROVIDER OF BOLT LOADING & REMOVAL SOLUTIONS

## Flange Alignment Tool

No Need for Hammering & Prying Line Up Flange Bolt Holes SAFE • FAST • EFFECTIVE

Simply find a bolt hole that is aligned enough for the tapere d shaft to fit through and turn.

If necessary, use a second tool and turn until the bolt holes are in alignment, then insert flange bolts.