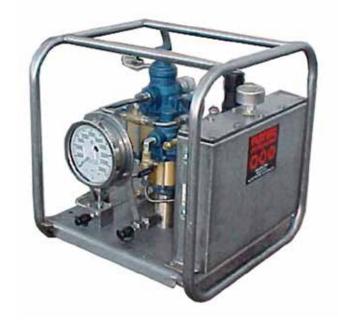

## **Features:**

**HTP-1000** dual hydraulic power unit, air operated.

Includes: filter, regulator, lubricator, 30,000 psi gauge, 2.5 gallon reservoir and pressure control needle valve.

All contained in a rugged stainless steel tubular frame for maximum component protection.

For use with all variable, fixed and multiple tensioner systems.