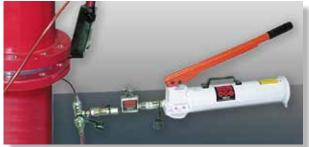

## FASTORQ<sup>®</sup> POWER UNITS – For Best Speed & Performance

| Model                                 | Requirement             | Maximum<br>Pressure | Oil Delivery                                             | Value                                    | Reservoir<br>Capacity | Dimensions<br>& Weight          | Included<br>Accessories                                       |
|---------------------------------------|-------------------------|---------------------|----------------------------------------------------------|------------------------------------------|-----------------------|---------------------------------|---------------------------------------------------------------|
| 100 H2 Manual<br>Single Speed         | Hand Powered            | 10,000 PSI          | .16<br>(cu in/stroke)                                    | Controlled<br>Load Holding &<br>Lowering | 55 CI                 | 28″L<br>4.75″W<br>6″H<br>22 Ibs | Pair of 12 ft<br>Hoses, Tee<br>Block & Load<br>Lowering Valve |
| 150H2 or 150F2<br>Manual<br>Two Speed | Hand OR Foot<br>Powered | 10,000 PSI          | .65 @ 1,400 PSI<br>.16 @ 10,000<br>PSI<br>(cu in/stroke) | Controlled<br>Load Holding &<br>Lowering | 152                   | 28″L<br>4.75″W<br>6″H<br>32 lbs | Pair of 12 ft<br>Hoses, Tee<br>Block & Load<br>Lowering Valve |