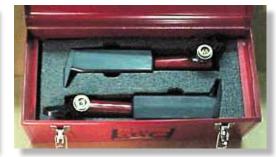

AutoSPREADERs and Safety Blocks are packed in a durable metal toolbox with custom insert