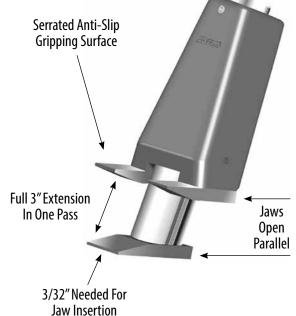

## Opens Any Size Flange with Controlled Force

| Specification   | Imp                  | erial    | Metric  |         |  |
|-----------------|----------------------|----------|---------|---------|--|
| specification   | HS10K                | MS10K    | HS10K   | MS10K   |  |
| Weight          | 12 lbs               | 13.5 lbs | 5.4 kg  | 6.1 kg  |  |
| Length          | 14″                  | 13.25″   | 355 mm  | 336 mm  |  |
| Width of Jaws   | 4.5″                 | 4.5″     | 114 mm  | 114 mm  |  |
| Width of Body   | 4.5″                 | 4.5″     | 114 mm  | 114 mm  |  |
| Jaws Closed     | 0.09″                | 0.09″    | 2.3 mm  | 2.3 mm  |  |
| Jaws Open       | 3″                   | 3″       | 76.2 mm | 76.2 mm |  |
| Jaw Penetration | 1.5″                 | 1.5″     | 38.1 mm | 38.1 mm |  |
| Rated Force     | ted Force 10,000 lbs |          | 44.5 kn | 44.5 kn |  |