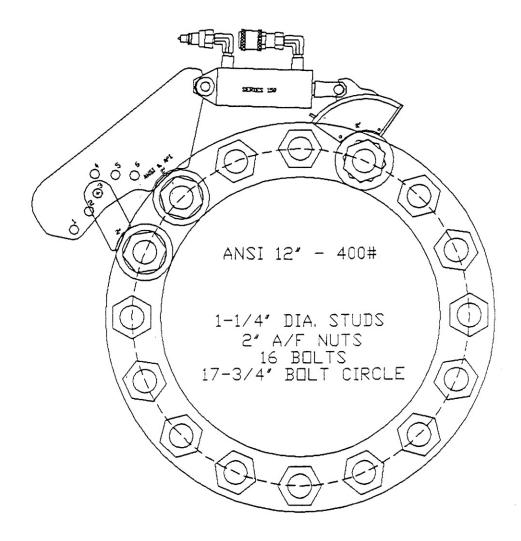

#### ANSI B16-1 Cast Iron Flanges with 1-1/4-inch Bolts

API 2-9/16'-20,000PSI

1-1/4' DIA BOLTS 2' A/F NUTS 8 BOLTS 10-5/16' BOLT CIRCLE

API 4-1/16'-5,000PSI

1-1/4" DIA BOLTS 2" A/F NUTS 8 BOLTS 9-1/2" BOLT CIRCLE