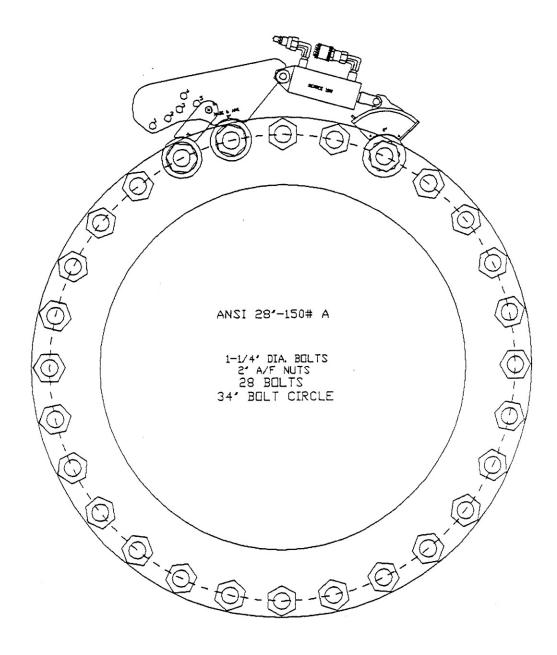

#### ANSI B16-1 Cast Iron Flanges with 1-1/4-inch Bolts

API 2-9/16'-20,000PSI

1-1/4' DIA BOLTS 2' A/F NUTS 8 BOLTS 10-5/16' BOLT CIRCLE

API 4-1/16'-5,000PSI

1-1/4" DIA BOLTS 2" A/F NUTS 8 BOLTS 9-1/2" BOLT CIRCLE