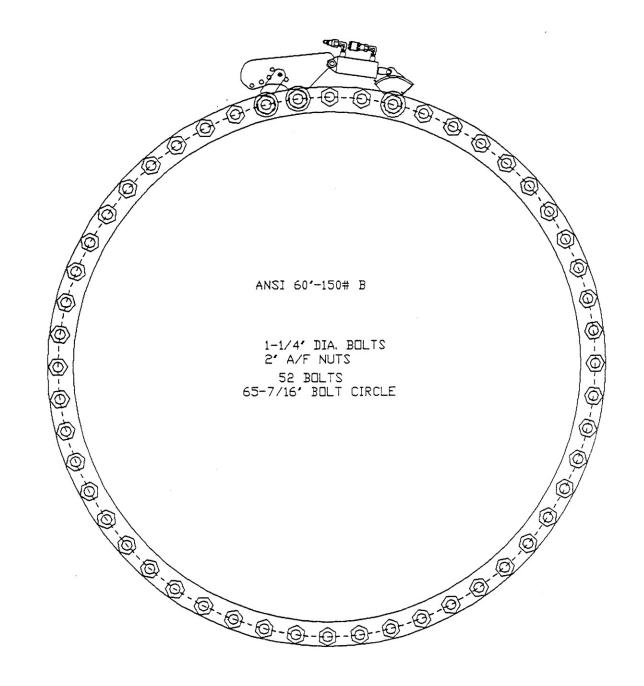

### **Bolt Patterns Guide**

LEADING PROVIDER OF BOLT LOADING & REMOVAL SOLUTIONS

Products and Prices are subject to updates and changes. Please contact us for current quote.

2013

| Flange #   | # of Bolts | Bolt Circle | Flange<br>O.D. | Flange I.D. | ACAD Des. |
|------------|------------|-------------|----------------|-------------|-----------|
| 84-25 PSI  | 64         | 95.5        | 99.75          | 89.75       | AWWA-515  |
| 96-25 PSI  | 68         | 108.5       | 113.25         | 101.1       | AWWA-516  |
| 24-125 PSI | 20         | 29.5        | 32             | 26          | AWWA-517  |
| 30-125 PSI | 28         | 36          | 38.75          | 33          | AWWA-518  |
| 16-250 PSI | 20         | 22.5        | 25.5           | 18.38       | AWWA-519  |
| 18-250 PSI | 24         | 24.75       | 28             | 20          | AWWA-520  |
| 20-250 PSI | 24         | 27          | 30.5           | 24          | AWWA-521  |
| 10-800 PSI | 16         | 17          | 20             | 12.75       | AWWA-522  |
| 12-800 PSI | 20         | 19.25       | 22             | 15          | AWWA-523  |