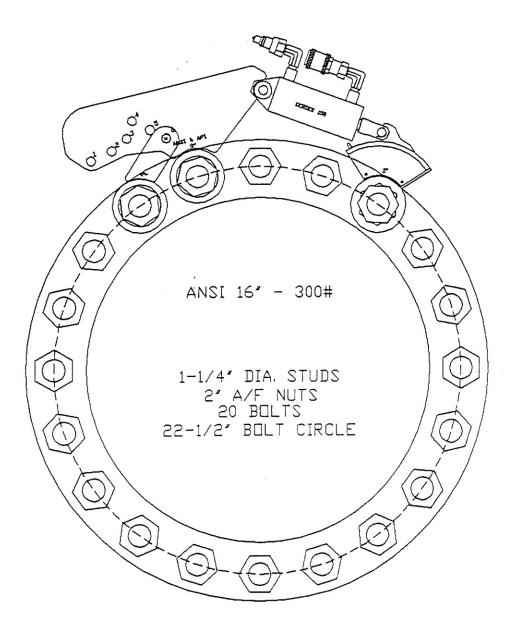

#### ANSI B16-1 Cast Iron Flanges with 1-1/4-inch Bolts

API 2-9/16'-20,000PSI

1-1/4' DIA BOLTS 2' A/F NUTS 8 BOLTS 10-5/16' BOLT CIRCLE

API 4-1/16'-5,000PSI

1-1/4" DIA BOLTS 2" A/F NUTS 8 BOLTS 9-1/2" BOLT CIRCLE