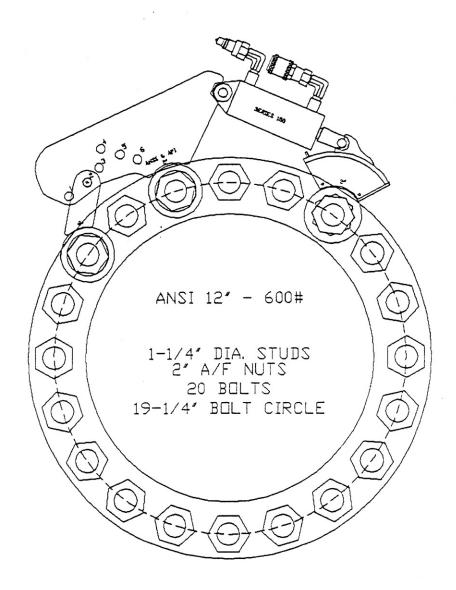

#### ANSI B16-1 Cast Iron Flanges with 1-1/4-inch Bolts

API 2-9/16'-20,000PSI

1-1/4' DIA BOLTS 2' A/F NUTS 8 BOLTS 10-5/16' BOLT CIRCLE

API 4-1/16'-5,000PSI

1-1/4" DIA BOLTS 2" A/F NUTS 8 BOLTS 9-1/2" BOLT CIRCLE