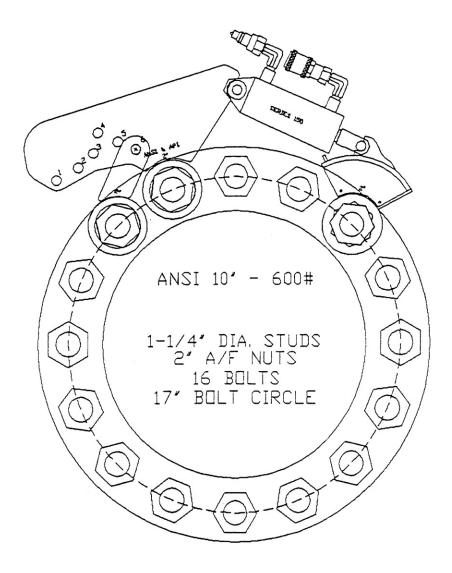

#### ANSI B16-1 Cast Iron Flanges with 1-1/4-inch Bolts

API 2-9/16'-20,000PSI

1-1/4' DIA BOLTS 2' A/F NUTS 8 BOLTS 10-5/16' BOLT CIRCLE

API 4-1/16'-5,000PSI

1-1/4" DIA BOLTS 2" A/F NUTS 8 BOLTS 9-1/2" BOLT CIRCLE