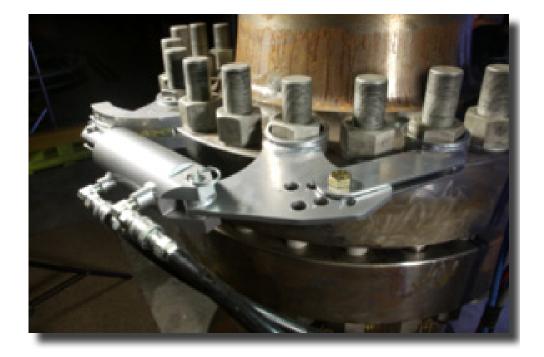

#### ANSI B16-1 Cast Iron Flanges with 1-1/4-inch Bolts

API 2-9/16'-20,000PSI

1-1/4' DIA BOLTS 2' A/F NUTS 8 BOLTS 10-5/16' BOLT CIRCLE

API 4-1/16'-5,000PSI

1-1/4" DIA BOLTS 2" A/F NUTS 8 BOLTS 9-1/2" BOLT CIRCLE