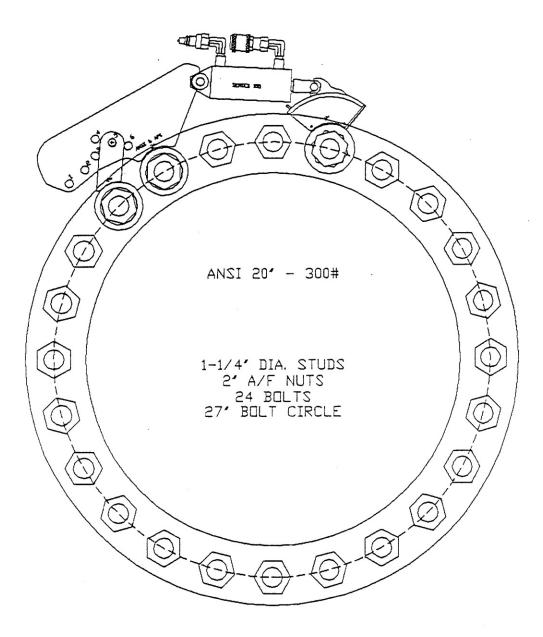

#### ANSI B16-1 Cast Iron Flanges with 1-1/4-inch Bolts

API 2-9/16'-20,000PSI

1-1/4' DIA BOLTS 2' A/F NUTS 8 BOLTS 10-5/16' BOLT CIRCLE

API 4-1/16'-5,000PSI

1-1/4" DIA BOLTS 2" A/F NUTS 8 BOLTS 9-1/2" BOLT CIRCLE