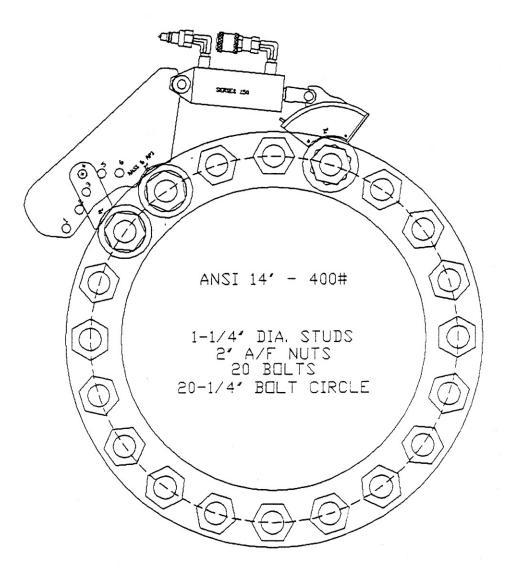

#### ANSI B16-1 Cast Iron Flanges with 1-1/4-inch Bolts

API 2-9/16'-20,000PSI

1-1/4' DIA BOLTS 2' A/F NUTS 8 BOLTS 10-5/16' BOLT CIRCLE

API 4-1/16'-5,000PSI

1-1/4" DIA BOLTS 2" A/F NUTS 8 BOLTS 9-1/2" BOLT CIRCLE