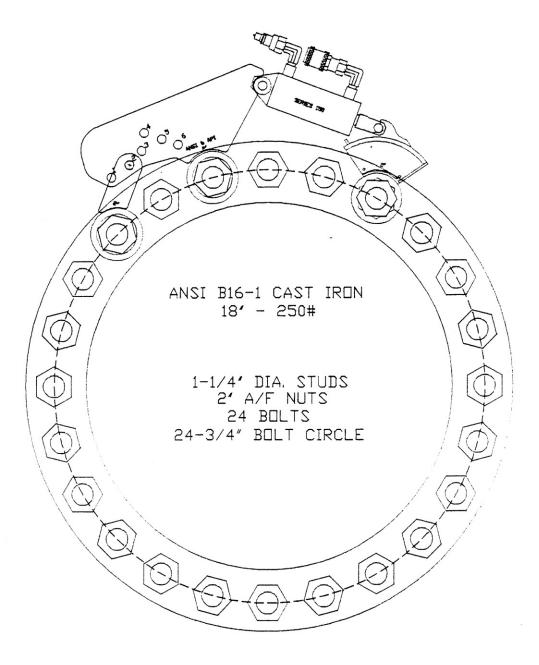

### **Bolt Patterns Guide**

LEADING PROVIDER OF BOLT LOADING & REMOVAL SOLUTIONS

Products and Prices are subject to updates and changes. Please contact us for current quote.

2013

| Flange #   | # of Bolts | Bolt Circle | Flange<br>O.D. | Flange I.D. | ACAD Des. |
|------------|------------|-------------|----------------|-------------|-----------|
| 84-25 PSI  | 64         | 95.5        | 99.75          | 89.75       | AWWA-515  |
| 96-25 PSI  | 68         | 108.5       | 113.25         | 101.1       | AWWA-516  |
| 24-125 PSI | 20         | 29.5        | 32             | 26          | AWWA-517  |
| 30-125 PSI | 28         | 36          | 38.75          | 33          | AWWA-518  |
| 16-250 PSI | 20         | 22.5        | 25.5           | 18.38       | AWWA-519  |
| 18-250 PSI | 24         | 24.75       | 28             | 20          | AWWA-520  |
| 20-250 PSI | 24         | 27          | 30.5           | 24          | AWWA-521  |
| 10-800 PSI | 16         | 17          | 20             | 12.75       | AWWA-522  |
| 12-800 PSI | 20         | 19.25       | 22             | 15          | AWWA-523  |