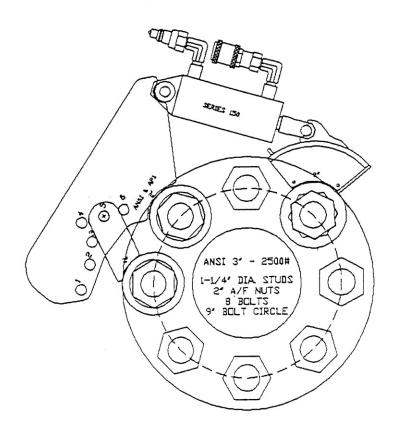

#### ANSI B16-1 Cast Iron Flanges with 1-1/4-inch Bolts

API 2-9/16'-20,000PSI

1-1/4' DIA BOLTS 2' A/F NUTS 8 BOLTS 10-5/16' BOLT CIRCLE

API 4-1/16'-5,000PSI

1-1/4" DIA BOLTS 2" A/F NUTS 8 BOLTS 9-1/2" BOLT CIRCLE