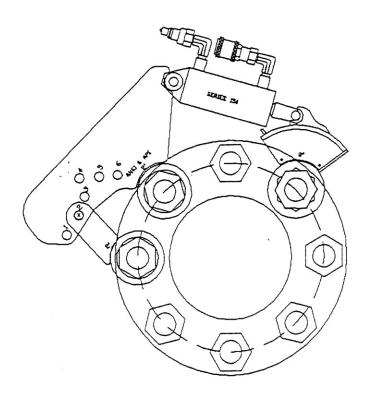

#### ANSI B16-1 Cast Iron Flanges with 1-1/4-inch Bolts

API 2-9/16'-20,000PSI

1-1/4' DIA BOLTS 2' A/F NUTS 8 BOLTS 10-5/16' BOLT CIRCLE

API 4-1/16'-5,000PSI

1-1/4" DIA BOLTS 2" A/F NUTS 8 BOLTS 9-1/2" BOLT CIRCLE