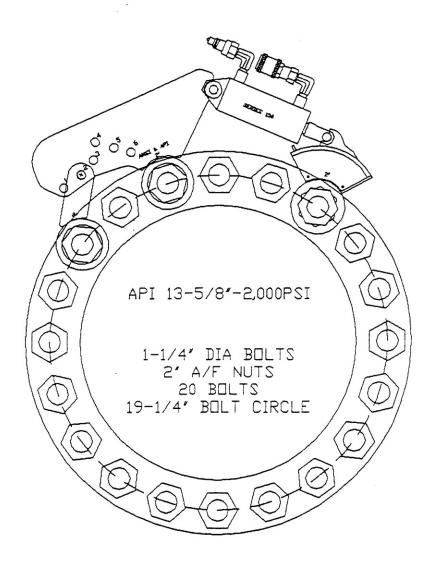

#### ANSI B16-1 Cast Iron Flanges with 1-1/4-inch Bolts

API 2-9/16'-20,000PSI

1-1/4' DIA BOLTS 2' A/F NUTS 8 BOLTS 10-5/16' BOLT CIRCLE

API 4-1/16'-5,000PSI

1-1/4" DIA BOLTS 2" A/F NUTS 8 BOLTS 9-1/2" BOLT CIRCLE