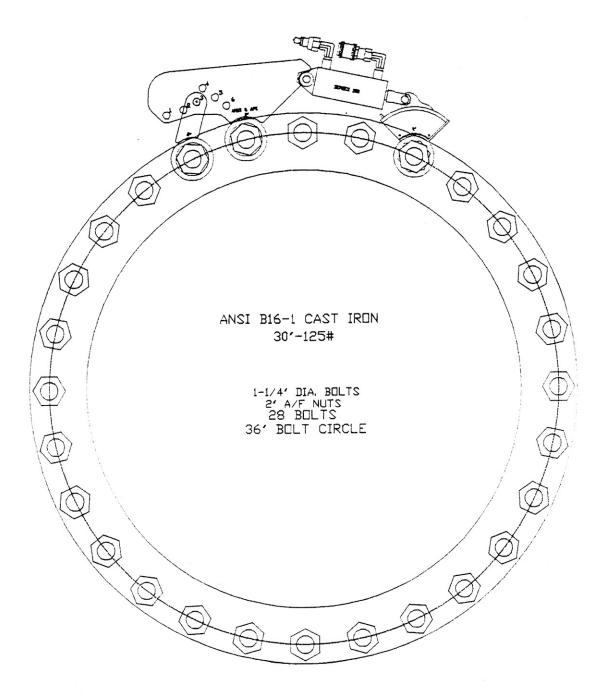

### **Bolt Patterns Guide**

LEADING PROVIDER OF BOLT LOADING & REMOVAL SOLUTIONS

Products and Prices are subject to updates and changes. Please contact us for current quote.

2013

| Flange #   | # of Bolts | Bolt Circle | Flange<br>O.D. | Flange I.D. | ACAD Des. |
|------------|------------|-------------|----------------|-------------|-----------|
| 84-25 PSI  | 64         | 95.5        | 99.75          | 89.75       | AWWA-515  |
| 96-25 PSI  | 68         | 108.5       | 113.25         | 101.1       | AWWA-516  |
| 24-125 PSI | 20         | 29.5        | 32             | 26          | AWWA-517  |
| 30-125 PSI | 28         | 36          | 38.75          | 33          | AWWA-518  |
| 16-250 PSI | 20         | 22.5        | 25.5           | 18.38       | AWWA-519  |
| 18-250 PSI | 24         | 24.75       | 28             | 20          | AWWA-520  |
| 20-250 PSI | 24         | 27          | 30.5           | 24          | AWWA-521  |
| 10-800 PSI | 16         | 17          | 20             | 12.75       | AWWA-522  |
| 12-800 PSI | 20         | 19.25       | 22             | 15          | AWWA-523  |