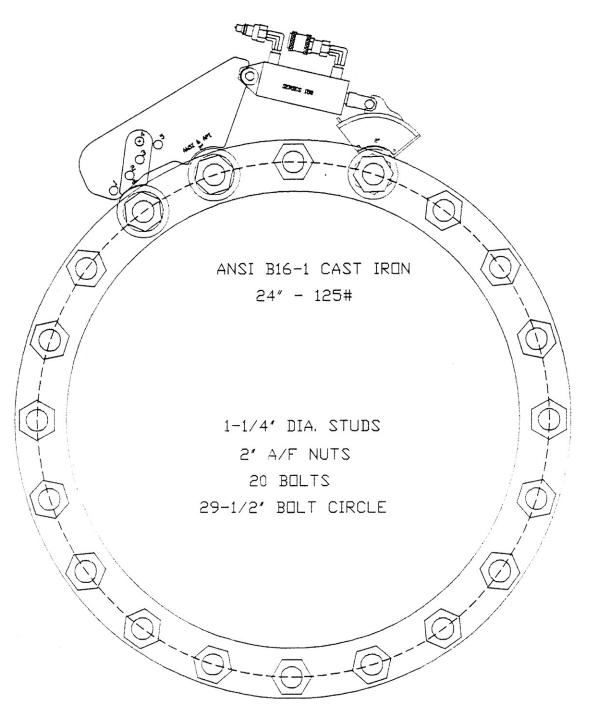

### **Bolt Patterns Guide**

LEADING PROVIDER OF BOLT LOADING & REMOVAL SOLUTIONS

Products and Prices are subject to updates and changes. Please contact us for current quote.

2013

| Flange #   | # of Bolts | Bolt Circle | Flange<br>O.D. | Flange I.D. | ACAD Des. |
|------------|------------|-------------|----------------|-------------|-----------|
| 84-25 PSI  | 64         | 95.5        | 99.75          | 89.75       | AWWA-515  |
| 96-25 PSI  | 68         | 108.5       | 113.25         | 101.1       | AWWA-516  |
| 24-125 PSI | 20         | 29.5        | 32             | 26          | AWWA-517  |
| 30-125 PSI | 28         | 36          | 38.75          | 33          | AWWA-518  |
| 16-250 PSI | 20         | 22.5        | 25.5           | 18.38       | AWWA-519  |
| 18-250 PSI | 24         | 24.75       | 28             | 20          | AWWA-520  |
| 20-250 PSI | 24         | 27          | 30.5           | 24          | AWWA-521  |
| 10-800 PSI | 16         | 17          | 20             | 12.75       | AWWA-522  |
| 12-800 PSI | 20         | 19.25       | 22             | 15          | AWWA-523  |