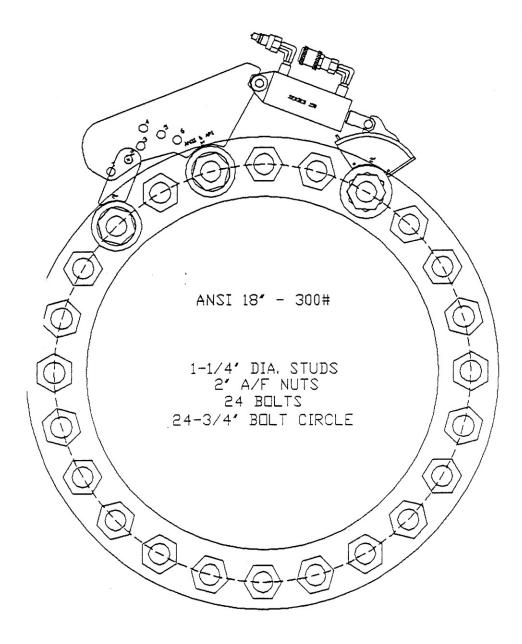

#### ANSI B16-1 Cast Iron Flanges with 1-1/4-inch Bolts

API 2-9/16'-20,000PSI

1-1/4' DIA BOLTS 2' A/F NUTS 8 BOLTS 10-5/16' BOLT CIRCLE

API 4-1/16'-5,000PSI

1-1/4" DIA BOLTS 2" A/F NUTS 8 BOLTS 9-1/2" BOLT CIRCLE