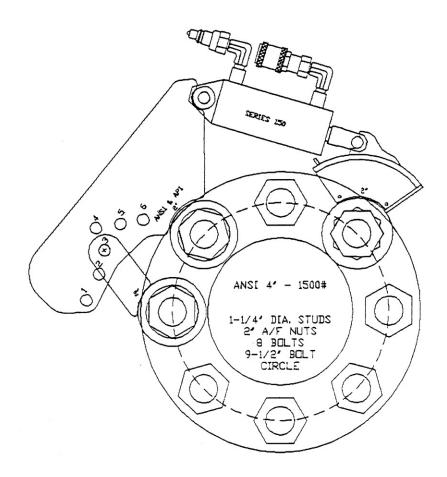

#### ANSI B16-1 Cast Iron Flanges with 1-1/4-inch Bolts

API 2-9/16'-20,000PSI

1-1/4' DIA BOLTS 2' A/F NUTS 8 BOLTS 10-5/16' BOLT CIRCLE

API 4-1/16'-5,000PSI

1-1/4" DIA BOLTS 2" A/F NUTS 8 BOLTS 9-1/2" BOLT CIRCLE