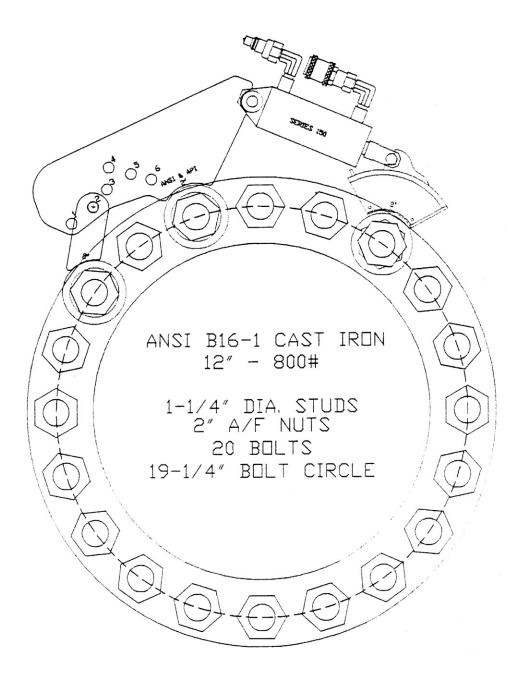

### **Bolt Patterns Guide**

LEADING PROVIDER OF BOLT LOADING & REMOVAL SOLUTIONS

Products and Prices are subject to updates and changes. Please contact us for current quote.

2013

| Flange #   | # of Bolts | Bolt Circle | Flange<br>O.D. | Flange I.D. | ACAD Des. |
|------------|------------|-------------|----------------|-------------|-----------|
| 84-25 PSI  | 64         | 95.5        | 99.75          | 89.75       | AWWA-515  |
| 96-25 PSI  | 68         | 108.5       | 113.25         | 101.1       | AWWA-516  |
| 24-125 PSI | 20         | 29.5        | 32             | 26          | AWWA-517  |
| 30-125 PSI | 28         | 36          | 38.75          | 33          | AWWA-518  |
| 16-250 PSI | 20         | 22.5        | 25.5           | 18.38       | AWWA-519  |
| 18-250 PSI | 24         | 24.75       | 28             | 20          | AWWA-520  |
| 20-250 PSI | 24         | 27          | 30.5           | 24          | AWWA-521  |
| 10-800 PSI | 16         | 17          | 20             | 12.75       | AWWA-522  |
| 12-800 PSI | 20         | 19.25       | 22             | 15          | AWWA-523  |