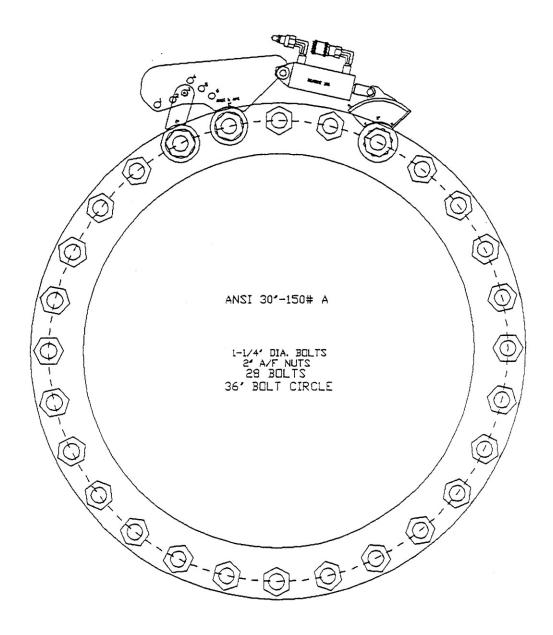

### **Bolt Patterns Guide**

LEADING PROVIDER OF BOLT LOADING & REMOVAL SOLUTIONS

Products and Prices are subject to updates and changes. Please contact us for current quote.

2013

| Flange #   | # of Bolts | Bolt Circle | Flange<br>O.D. | Flange I.D. | ACAD Des. |
|------------|------------|-------------|----------------|-------------|-----------|
| 84-25 PSI  | 64         | 95.5        | 99.75          | 89.75       | AWWA-515  |
| 96-25 PSI  | 68         | 108.5       | 113.25         | 101.1       | AWWA-516  |
| 24-125 PSI | 20         | 29.5        | 32             | 26          | AWWA-517  |
| 30-125 PSI | 28         | 36          | 38.75          | 33          | AWWA-518  |
| 16-250 PSI | 20         | 22.5        | 25.5           | 18.38       | AWWA-519  |
| 18-250 PSI | 24         | 24.75       | 28             | 20          | AWWA-520  |
| 20-250 PSI | 24         | 27          | 30.5           | 24          | AWWA-521  |
| 10-800 PSI | 16         | 17          | 20             | 12.75       | AWWA-522  |
| 12-800 PSI | 20         | 19.25       | 22             | 15          | AWWA-523  |