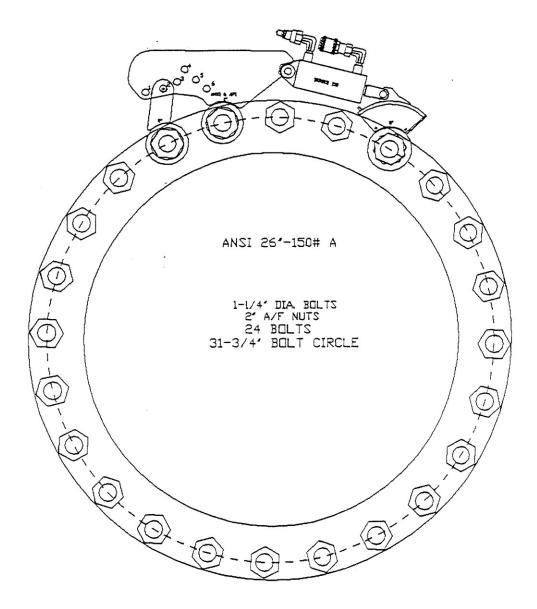

#### ANSI B16-1 Cast Iron Flanges with 1-1/4-inch Bolts

API 2-9/16'-20,000PSI

1-1/4' DIA BOLTS 2' A/F NUTS 8 BOLTS 10-5/16' BOLT CIRCLE

API 4-1/16'-5,000PSI

1-1/4" DIA BOLTS 2" A/F NUTS 8 BOLTS 9-1/2" BOLT CIRCLE