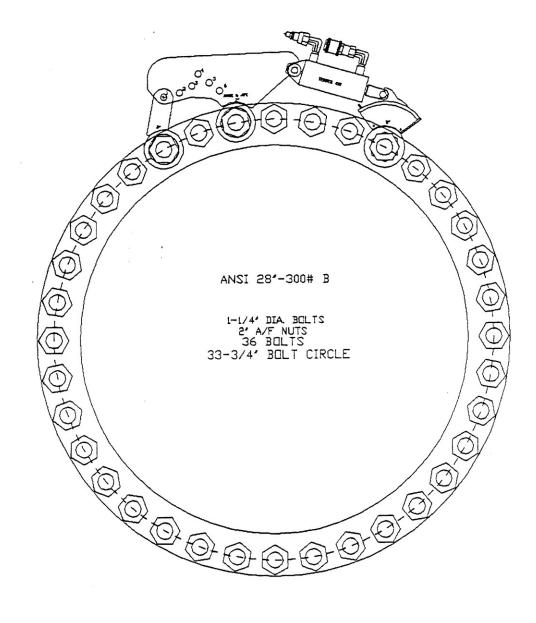

#### ANSI B16-1 Cast Iron Flanges with 1-1/4-inch Bolts

API 2-9/16'-20,000PSI

1-1/4' DIA BOLTS 2' A/F NUTS 8 BOLTS 10-5/16' BOLT CIRCLE

API 4-1/16'-5,000PSI

1-1/4" DIA BOLTS 2" A/F NUTS 8 BOLTS 9-1/2" BOLT CIRCLE