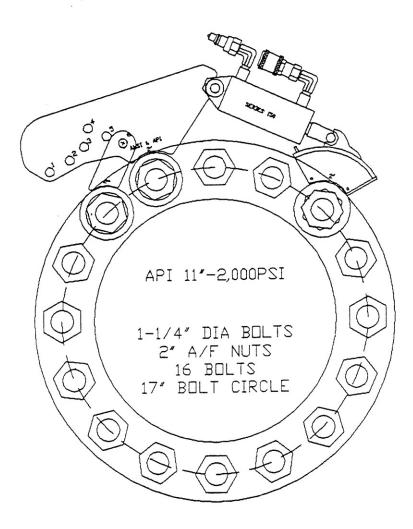

#### ANSI B16-1 Cast Iron Flanges with 1-1/4-inch Bolts

API 2-9/16'-20,000PSI

1-1/4' DIA BOLTS 2' A/F NUTS 8 BOLTS 10-5/16' BOLT CIRCLE

API 4-1/16'-5,000PSI

1-1/4" DIA BOLTS 2" A/F NUTS 8 BOLTS 9-1/2" BOLT CIRCLE