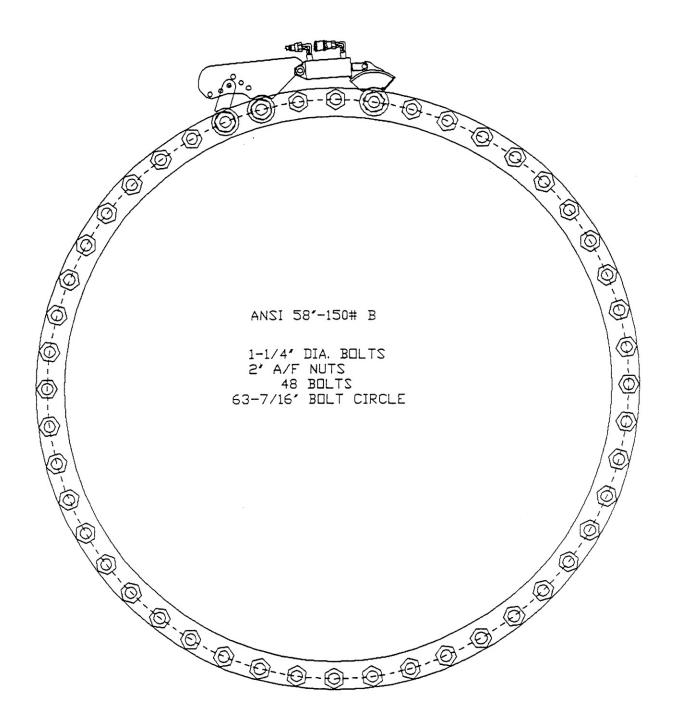

### **Bolt Patterns Guide**

LEADING PROVIDER OF BOLT LOADING & REMOVAL SOLUTIONS

Products and Prices are subject to updates and changes. Please contact us for current quote.

2013

| Flange #   | # of Bolts | Bolt Circle | Flange<br>O.D. | Flange I.D. | ACAD Des. |
|------------|------------|-------------|----------------|-------------|-----------|
| 84-25 PSI  | 64         | 95.5        | 99.75          | 89.75       | AWWA-515  |
| 96-25 PSI  | 68         | 108.5       | 113.25         | 101.1       | AWWA-516  |
| 24-125 PSI | 20         | 29.5        | 32             | 26          | AWWA-517  |
| 30-125 PSI | 28         | 36          | 38.75          | 33          | AWWA-518  |
| 16-250 PSI | 20         | 22.5        | 25.5           | 18.38       | AWWA-519  |
| 18-250 PSI | 24         | 24.75       | 28             | 20          | AWWA-520  |
| 20-250 PSI | 24         | 27          | 30.5           | 24          | AWWA-521  |
| 10-800 PSI | 16         | 17          | 20             | 12.75       | AWWA-522  |
| 12-800 PSI | 20         | 19.25       | 22             | 15          | AWWA-523  |