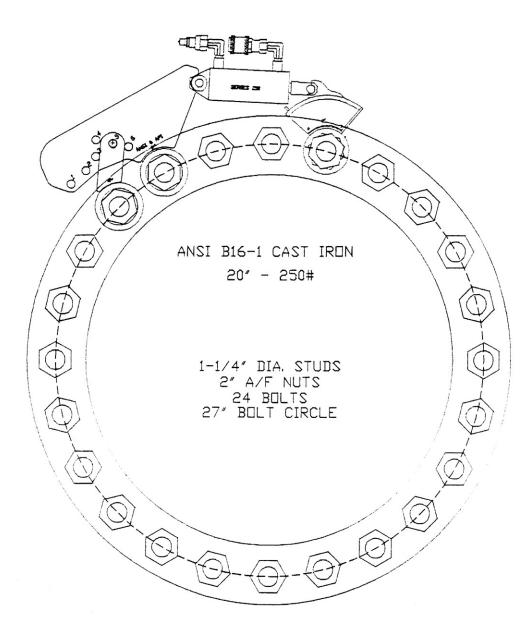

### **Bolt Patterns Guide**

LEADING PROVIDER OF BOLT LOADING & REMOVAL SOLUTIONS

Products and Prices are subject to updates and changes. Please contact us for current quote.

2013

| Flange #   | # of Bolts | Bolt Circle | Flange<br>O.D. | Flange I.D. | ACAD Des. |
|------------|------------|-------------|----------------|-------------|-----------|
| 84-25 PSI  | 64         | 95.5        | 99.75          | 89.75       | AWWA-515  |
| 96-25 PSI  | 68         | 108.5       | 113.25         | 101.1       | AWWA-516  |
| 24-125 PSI | 20         | 29.5        | 32             | 26          | AWWA-517  |
| 30-125 PSI | 28         | 36          | 38.75          | 33          | AWWA-518  |
| 16-250 PSI | 20         | 22.5        | 25.5           | 18.38       | AWWA-519  |
| 18-250 PSI | 24         | 24.75       | 28             | 20          | AWWA-520  |
| 20-250 PSI | 24         | 27          | 30.5           | 24          | AWWA-521  |
| 10-800 PSI | 16         | 17          | 20             | 12.75       | AWWA-522  |
| 12-800 PSI | 20         | 19.25       | 22             | 15          | AWWA-523  |