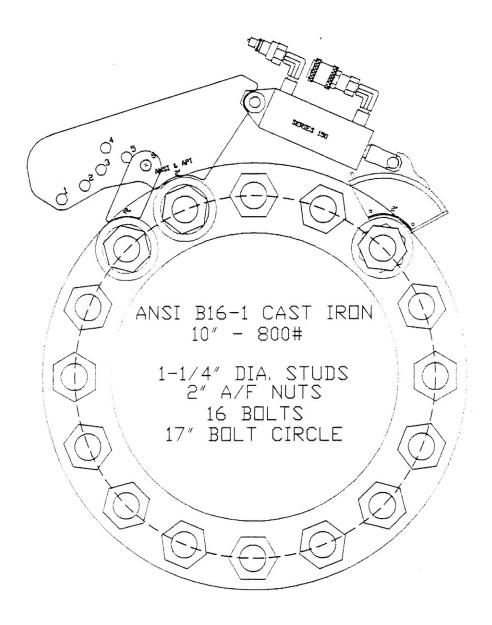

#### ANSI B16-1 Cast Iron Flanges with 1-1/4-inch Bolts

API 2-9/16'-20,000PSI

1-1/4' DIA BOLTS 2' A/F NUTS 8 BOLTS 10-5/16' BOLT CIRCLE

API 4-1/16'-5,000PSI

1-1/4" DIA BOLTS 2" A/F NUTS 8 BOLTS 9-1/2" BOLT CIRCLE