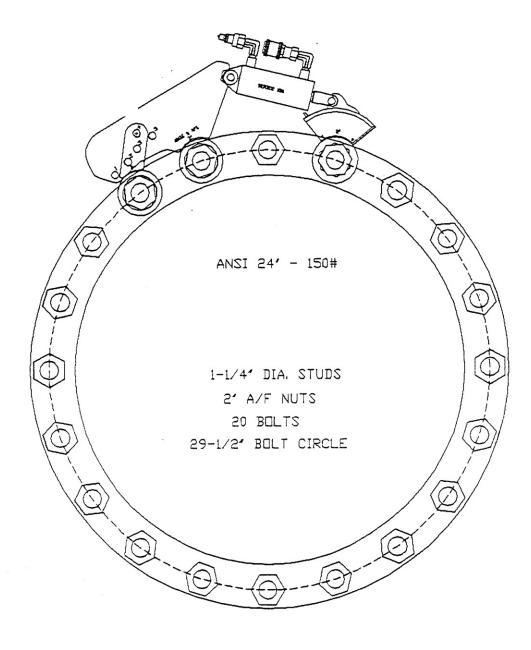

#### ANSI B16-1 Cast Iron Flanges with 1-1/4-inch Bolts

API 2-9/16'-20,000PSI

1-1/4' DIA BOLTS 2' A/F NUTS 8 BOLTS 10-5/16' BOLT CIRCLE

API 4-1/16'-5,000PSI

1-1/4" DIA BOLTS 2" A/F NUTS 8 BOLTS 9-1/2" BOLT CIRCLE