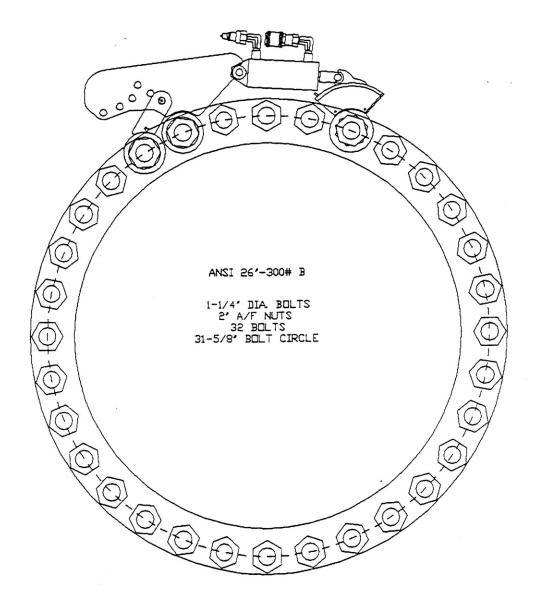

#### ANSI B16-1 Cast Iron Flanges with 1-1/4-inch Bolts

API 2-9/16'-20,000PSI

1-1/4' DIA BOLTS 2' A/F NUTS 8 BOLTS 10-5/16' BOLT CIRCLE

API 4-1/16'-5,000PSI

1-1/4" DIA BOLTS 2" A/F NUTS 8 BOLTS 9-1/2" BOLT CIRCLE