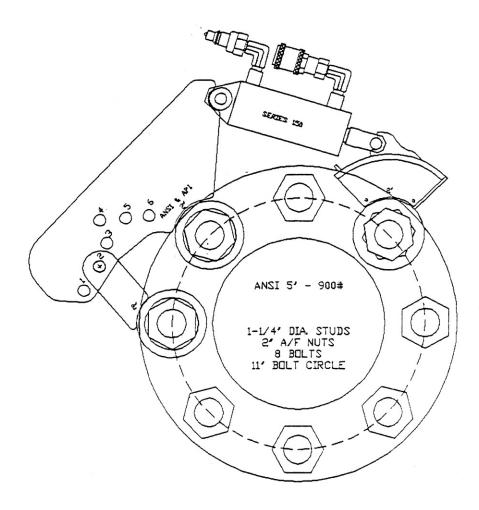

#### ANSI B16-1 Cast Iron Flanges with 1-1/4-inch Bolts

API 2-9/16'-20,000PSI

1-1/4' DIA BOLTS 2' A/F NUTS 8 BOLTS 10-5/16' BOLT CIRCLE

API 4-1/16'-5,000PSI

1-1/4" DIA BOLTS 2" A/F NUTS 8 BOLTS 9-1/2" BOLT CIRCLE