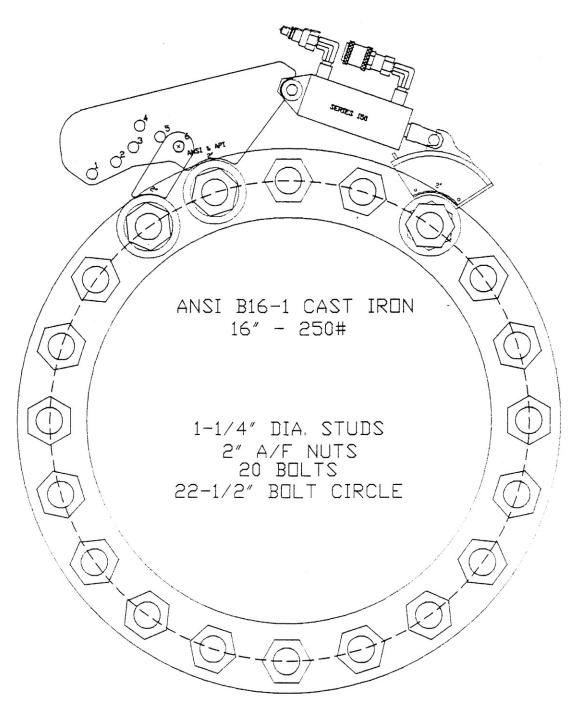

### **Bolt Patterns Guide**

LEADING PROVIDER OF BOLT LOADING & REMOVAL SOLUTIONS

Products and Prices are subject to updates and changes. Please contact us for current quote.

2013

| Flange #   | # of Bolts | Bolt Circle | Flange<br>O.D. | Flange I.D. | ACAD Des. |
|------------|------------|-------------|----------------|-------------|-----------|
| 84-25 PSI  | 64         | 95.5        | 99.75          | 89.75       | AWWA-515  |
| 96-25 PSI  | 68         | 108.5       | 113.25         | 101.1       | AWWA-516  |
| 24-125 PSI | 20         | 29.5        | 32             | 26          | AWWA-517  |
| 30-125 PSI | 28         | 36          | 38.75          | 33          | AWWA-518  |
| 16-250 PSI | 20         | 22.5        | 25.5           | 18.38       | AWWA-519  |
| 18-250 PSI | 24         | 24.75       | 28             | 20          | AWWA-520  |
| 20-250 PSI | 24         | 27          | 30.5           | 24          | AWWA-521  |
| 10-800 PSI | 16         | 17          | 20             | 12.75       | AWWA-522  |
| 12-800 PSI | 20         | 19.25       | 22             | 15          | AWWA-523  |