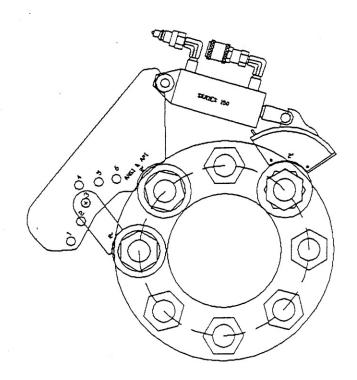

#### ANSI B16-1 Cast Iron Flanges with 1-1/4-inch Bolts

API 2-9/16'-20,000PSI

1-1/4' DIA BOLTS 2' A/F NUTS 8 BOLTS 10-5/16' BOLT CIRCLE

API 4-1/16'-5,000PSI

1-1/4" DIA BOLTS 2" A/F NUTS 8 BOLTS 9-1/2" BOLT CIRCLE