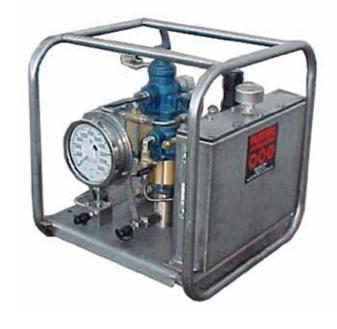

## Power Unit HTP-1000

## **Features:**

**HTP-1000** dual hydraulic power unit, air operated.

Includes: filter, regulator, lubricator, 30,000 psi gauge, 2.5 gallon reservoir and pressure control needle valve.

All contained in a rugged stainless steel tubular frame for maximum component protection.